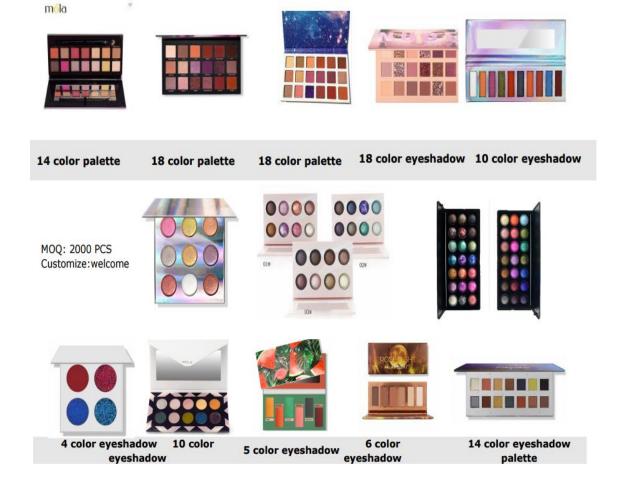

12,000 pcs Product unit weight: 0.05kg



## Eyebrow pomade



MOQ:50pcs

Private label:MOQ200pcs Product unit weight:0.04kg



Colors : 7 metallic colors or customerize MOQ:50 pcspcs Package: paper box







size:7.5\*2.2\*2.2cm

MOQ:100pcs

30 different shades Private label:500 pcs

Product unit weight: 0.05kg

round tube

## 9pcs Fashion makeup brush set

- 1. Synthetic hair
- 2. Aluminum ferrule
- 3. eco-friendly wooden handle



## 24pcs Professional makeup brush set

- 4. Synthetic hair
- 5. Additional PU bag
- 6. eco-friendly wooden handle
- 7. PU leather pouch



## 29pcs Professional makeup brush set

- 1. Goat hair and synthetic hair
- 2. Aluminum ferrule
- 3. eco-friendly wooden handle
- 4. PU leather pouch



### 2019 new design cardboard eye shadow palette

#### MOQ1000 pcs