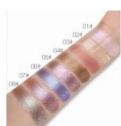

#### Refillable single eyeshadow

size : 26.5 mm pan MOQ : 50 pcs/color

12 glitter color and 20 regular eyeshadow

options

Private label : 200 pcs Product unit weight : 0.05kg

welcome customize