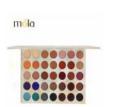

#### 35 color marble eyeshadow palette

size: 24.3\*18.5cm Available stock MOQ:48 pcs

Private label: 100 pcs on available color

Material : Cardboard/paper Product unit weight : 0.38 kg