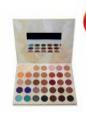

#### 35 color marble eyeshadow palette

size: 24.3\*18.5cm Available stock MOQ:48 pcs

Private label: 100 pcs on available color

Material : Cardboard/paper Product unit weight : 0.38 kg