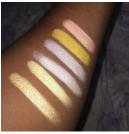

#### 6 color highlighter

Size: 13.8\*10 cm

MOQ: 50 pcs

Private label: 100

DCS

Product Unit Weight:

0.13kg