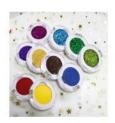

#### **Duo chrome loose pigment**

MOQ: 50 pcs different color option Private label: 100 pcs Product unit weight: 0.02kg