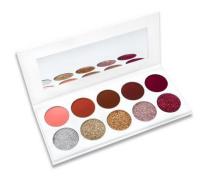

## 10 color eyeshadow palette

Size: 22.2\*10\*1.5

MOQ: 50 pcs

Private label: 100 pcs Unit Weight: 0.2kg Accept Customize