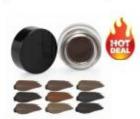

## Eyebrow pomade

MOQ:50pcs

Private label:MOQ200pcs Product unit weight:0.04kg

Colors : 7 metallic colors or customerize MOQ:50 pcspcs Package: paper box

size:7.5\*2.2\*2.2cm

MOQ:100pcs

30 different shades Private label:500 pcs