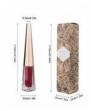

Size:3.5\*1.7cm MOQ:120pcs

Private label: 12,000 pcs Product unit weight: 0.05kg