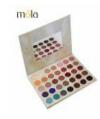

#### 35 color marble eyeshadow palette

size: 24.3\*18.5cm Available stock MOQ:48 pcs

Private label: 100 pcs on available color

Material : Cardboard/paper Product unit weight : 0.38 kg