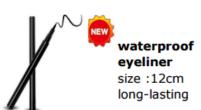

#### Single color higlighter /bronzer

Size:17\*12.2\*1 MOQ:100 6 different colors

Private label: 500 pcs on available color

Product unit weight: 0.140kg

Eyeliner and Eye gel

MOQ:48pack Private label : 12,000 pcs Product unit weight : 0.12kg mola S