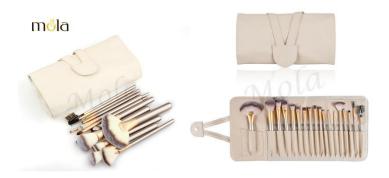

## 24pcs Professional makeup brush set

- 4. Synthetic hair
- 5. Additional PU bag
- 6. eco-friendly wooden handle
- 7. PU leather pouch

## 29pcs Professional makeup brush set

- 1. Goat hair and synthetic hair
- 2. Aluminum ferrule
- 3. eco-friendly wooden handle
- 4. PU leather pouch