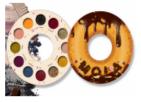

#### **Doughnut Eyshadow Palette**

MOQ:50 pcs

Private label: 100 pcs

Product Unit Weight: 0.14kg