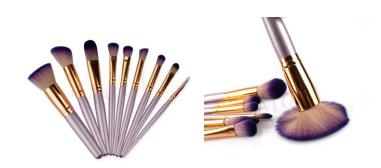

## 9pcs Fashion makeup brush set

- 1. Synthetic hair
- 2. Aluminum ferrule
- 3. eco-friendly wooden handle