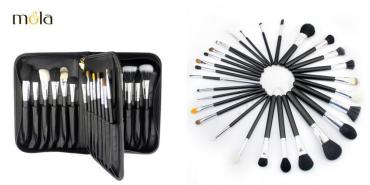

## 29pcs Professional makeup brush set

- 1. Goat hair and synthetic hair
- 2. Aluminum ferrule
- 3. eco-friendly wooden handle
- 4. PU leather pouch